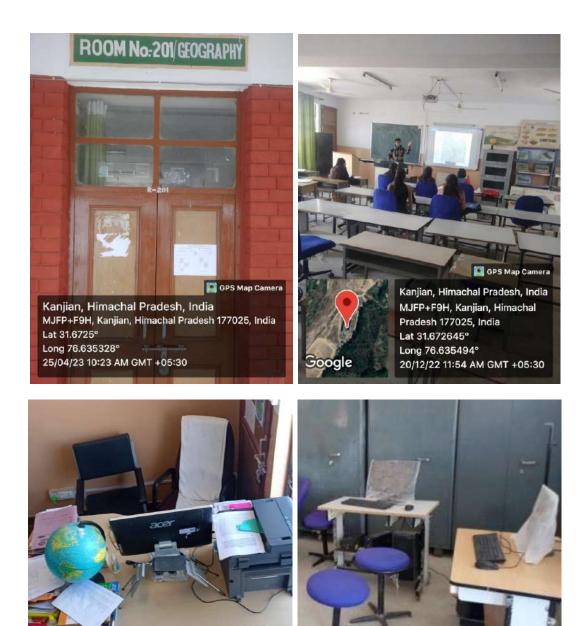

#### 1. Classrooms:

- 1. The institution has Twenty six (26) classrooms fully electrified, sufficient numbers of benches for students, premium large greenboards and whiteboards along with other necessary material to disseminate knowledge to students.
- 2. In addition, 11 laboratories also serve the dual purpose of lab as well as classroom for small student strengths which are ICT enabled.
- 3. One Examination hall/Multipurpose hall, One Conference hall and One Virtual Class Room also serve as classrooms which are ICT enabled.
- 4. 13 rooms have high-speed internet connectivity which serves the purpose of smart class rooms with interactive panels to make effective teaching-learning process.
- 5. The learning spaces are well-ventilated and well maintained.

#### **Classroom**