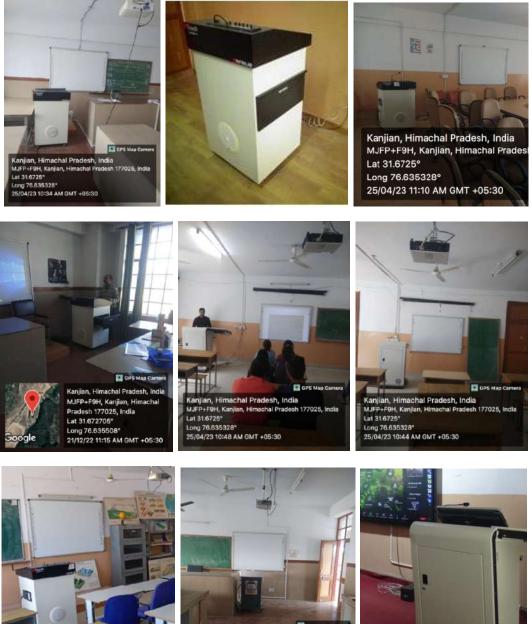

#### 1. Classrooms:

- 1. The institution has Twenty six (26) classrooms fully electrified, sufficient numbers of benches for students, premium large greenboards and whiteboards along with other necessary material to disseminate knowledge to students.
- 2. In addition, 11 laboratories also serve the dual purpose of lab as well as classroom for small student strengths which are ICT enabled.
- 3. One Examination hall/Multipurpose hall, One Conference hall and One Virtual Class Room also serve as classrooms which are ICT enabled.
- 4. 13 rooms have high-speed internet connectivity which serves the purpose of smart class rooms with interactive panels to make effective teaching-learning process.
- 5. The learning spaces are well-ventilated and well maintained.