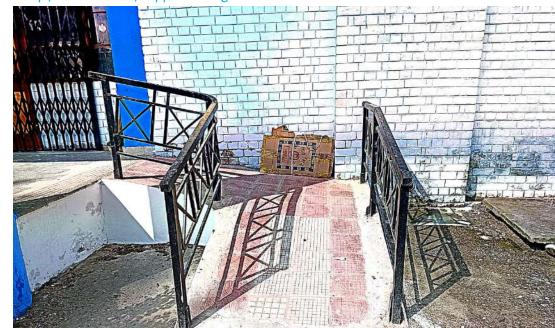

#### 1. Classrooms:

- 1. The institution has Twenty six (26) classrooms fully electrified, sufficient numbers of benches for students, premium large greenboards and whiteboards along with other necessary material to disseminate knowledge to students.
- 2. In addition, 11 laboratories also serve the dual purpose of lab as well as classroom for small student strengths which are ICT enabled.
- 3. One Examination hall/Multipurpose hall, One Conference hall and One Virtual Class Room also serve as classrooms which are ICT enabled.
- 4. 13 rooms have high-speed internet connectivity which serves the purpose of smart class rooms with interactive panels to make effective teaching-learning process.
- 5. The learning spaces are well-ventilated and well maintained.