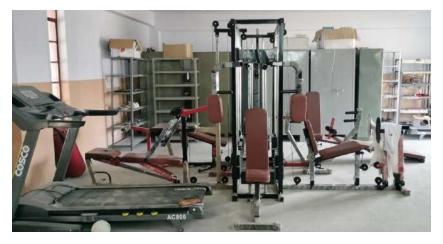

#### 1. Classrooms:

- 1. The institution has Twenty six (26) classrooms fully electrified, sufficient numbers of benches for students, premium large greenboards and whiteboards along with other necessary material to disseminate knowledge to students.
- 2. In addition, 11 laboratories also serve the dual purpose of lab as well as classroom for small student strengths which are ICT enabled.
- 3. One Examination hall/Multipurpose hall, One Conference hall and One Virtual Class Room also serve as classrooms which are ICT enabled.
- 4. 13 rooms have high-speed internet connectivity which serves the purpose of smart class rooms with interactive panels to make effective teaching-learning process.
- 5. The learning spaces are well-ventilated and well maintained.