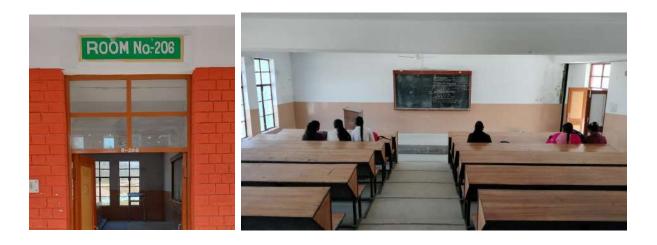

#### 1. Classrooms:

- 1. The institution has Twenty six (26) classrooms fully electrified, sufficient numbers of benches for students, premium large greenboards and whiteboards along with other necessary material to disseminate knowledge to students.
- 2. In addition, 11 laboratories also serve the dual purpose of lab as well as classroom for small student strengths which are ICT enabled.
- 3. One Examination hall/Multipurpose hall, One Conference hall and One Virtual Class Room also serve as classrooms which are ICT enabled.
- 4. 13 rooms have high-speed internet connectivity which serves the purpose of smart class rooms with interactive panels to make effective teaching-learning process.
- 5. The learning spaces are well-ventilated and well maintained.

#### **Classroom**