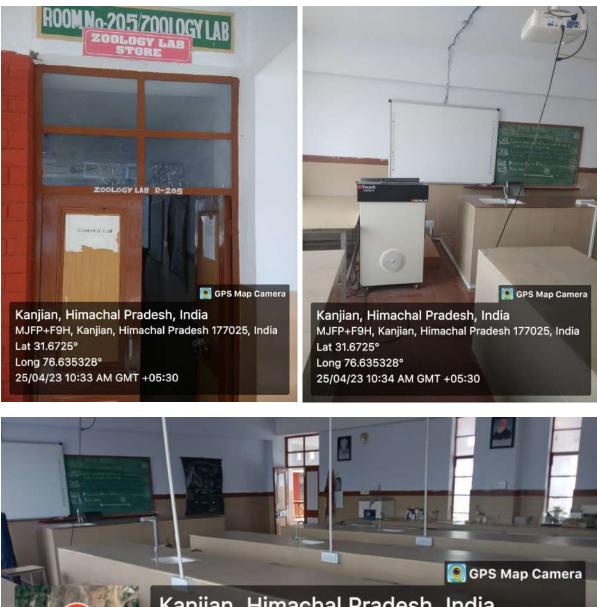

#### 1. Classrooms:

- 1. The institution has Twenty six (26) classrooms fully electrified, sufficient numbers of benches for students, premium large greenboards and whiteboards along with other necessary material to disseminate knowledge to students.
- 2. In addition, 11 laboratories also serve the dual purpose of lab as well as classroom for small student strengths which are ICT enabled.
- 3. One Examination hall/Multipurpose hall, One Conference hall and One Virtual Class Room also serve as classrooms which are ICT enabled.
- 4. 13 rooms have high-speed internet connectivity which serves the purpose of smart class rooms with interactive panels to make effective teaching-learning process.
- 5. The learning spaces are well-ventilated and well maintained.

#### **Classroom**