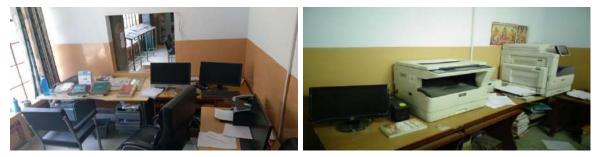

#### 2. Library facilities

- The college library has 7875 books (Text + Reference), subscribes to 08 print journals, 04 magazines and 08 newspapers.
- The library has KOHA Library Software version 20.05.10.000 since 2021.
- Library is Wi-Fi enabled, barcoding is complete and access to e-resources is provided through NLIST Inflibnet subscription.
- It has one reading hall for students (seating capacity of 100), and two sections with computer facilities with internet: one for students (seating capacity of 07) and another for faculty (seating capacity of 03). There are 02 computers for library staff. New building of Library is under construction with more than 250 seating capacity.
- There are various sections in the library viz. new arrival section, periodicals, circulation, photocopying, for faculty and students.
- Library holds career and employment information which is displayed on the notice board in the corridor.
- There is a separate e-library section of central library where students and staff can access eresources available through remote access NLIST, NPTEL, SWAYAM, e-PG paathshala and inhouse repository of content related to syllabus, Faculty Research Papers and books, Newspapers and journals.