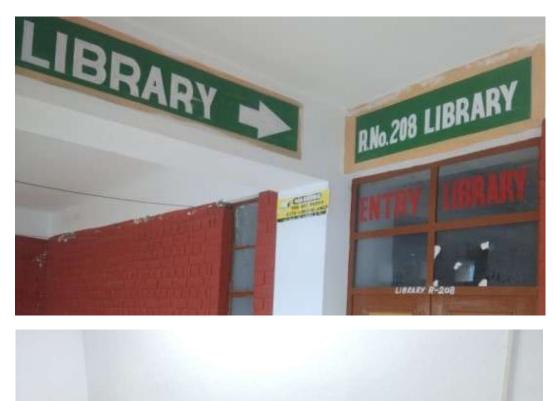

#### 2. Library facilities

- The college library has 7875 books (Text + Reference), subscribes to 08 print journals, 04 magazines and 08 newspapers.
- The library has KOHA Library Software version 20.05.10.000 since 2021.
- Library is Wi-Fi enabled, barcoding is complete and access to e-resources is provided through NLIST Inflibnet subscription.
- It has one reading hall for students (seating capacity of 100), and two sections with computer facilities with internet: one for students (seating capacity of 07) and another for faculty (seating capacity of 03). There are 02 computers for library staff. New building of Library is under construction with more than 250 seating capacity.
- There are various sections in the library viz. new arrival section, periodicals, circulation, photocopying, for faculty and students.
- Library holds career and employment information which is displayed on the notice board in the corridor.
- There is a separate e-library section of central library where students and staff can access eresources available through remote access NLIST, NPTEL, SWAYAM, e-PG paathshala and inhouse repository of content related to syllabus, Faculty Research Papers and books, Newspapers and journals.