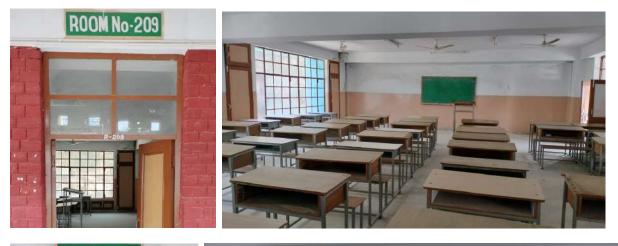

#### 1. Classrooms:

- 1. The institution has Twenty six (26) classrooms fully electrified, sufficient numbers of benches for students, premium large greenboards and whiteboards along with other necessary material to disseminate knowledge to students.
- 2. In addition, 11 laboratories also serve the dual purpose of lab as well as classroom for small student strengths which are ICT enabled.
- 3. One Examination hall/Multipurpose hall, One Conference hall and One Virtual Class Room also serve as classrooms which are ICT enabled.
- 4. 13 rooms have high-speed internet connectivity which serves the purpose of smart class rooms with interactive panels to make effective teaching-learning process.
- 5. The learning spaces are well-ventilated and well maintained.

#### **Classroom**