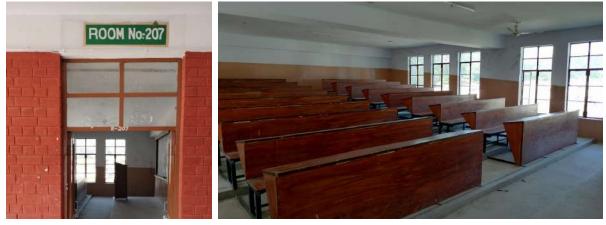

#### 1. Classrooms:

- 1. The institution has Twenty six (26) classrooms fully electrified, sufficient numbers of benches for students, premium large greenboards and whiteboards along with other necessary material to disseminate knowledge to students.
- 2. In addition, 11 laboratories also serve the dual purpose of lab as well as classroom for small student strengths which are ICT enabled.
- 3. One Examination hall/Multipurpose hall, One Conference hall and One Virtual Class Room also serve as classrooms which are ICT enabled.
- 4. 13 rooms have high-speed internet connectivity which serves the purpose of smart class rooms with interactive panels to make effective teaching-learning process.
- 5. The learning spaces are well-ventilated and well maintained.