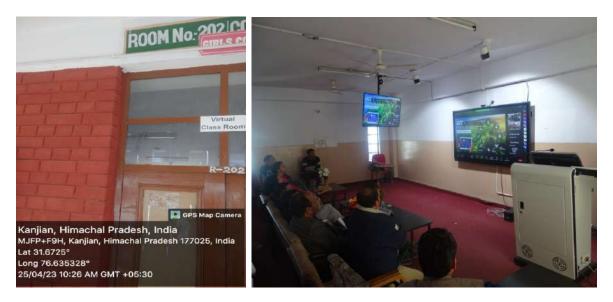

#### 1. Classrooms:

- 1. The institution has Twenty six (26) classrooms fully electrified, sufficient numbers of benches for students, premium large greenboards and whiteboards along with other necessary material to disseminate knowledge to students.
- 2. In addition, 11 laboratories also serve the dual purpose of lab as well as classroom for small student strengths which are ICT enabled.
- 3. One Examination hall/Multipurpose hall, One Conference hall and One Virtual Class Room also serve as classrooms which are ICT enabled.
- 4. 13 rooms have high-speed internet connectivity which serves the purpose of smart class rooms with interactive panels to make effective teaching-learning process.
- 5. The learning spaces are well-ventilated and well maintained.