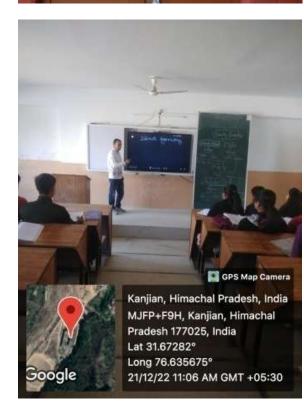

#### 1. Classrooms:

- 1. The institution has Twenty six (26) classrooms fully electrified, sufficient numbers of benches for students, premium large greenboards and whiteboards along with other necessary material to disseminate knowledge to students.
- 2. In addition, 11 laboratories also serve the dual purpose of lab as well as classroom for small student strengths which are ICT enabled.
- 3. One Examination hall/Multipurpose hall, One Conference hall and One Virtual Class Room also serve as classrooms which are ICT enabled.
- 4. 13 rooms have high-speed internet connectivity which serves the purpose of smart class rooms with interactive panels to make effective teaching-learning process.
- 5. The learning spaces are well-ventilated and well maintained.