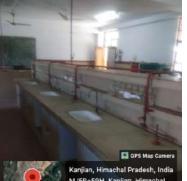

#### 1. Classrooms:

- 1. The institution has Twenty six (26) classrooms fully electrified, sufficient numbers of benches for students, premium large greenboards and whiteboards along with other necessary material to disseminate knowledge to students.
- 2. In addition, 11 laboratories also serve the dual purpose of lab as well as classroom for small student strengths which are ICT enabled.
- 3. One Examination hall/Multipurpose hall, One Conference hall and One Virtual Class Room also serve as classrooms which are ICT enabled.
- 4. 13 rooms have high-speed internet connectivity which serves the purpose of smart class rooms with interactive panels to make effective teaching-learning process.
- 5. The learning spaces are well-ventilated and well maintained.