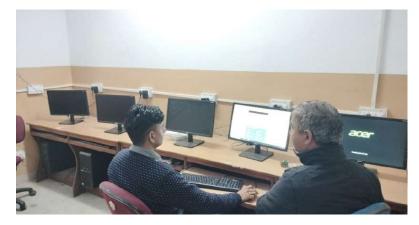

#### 2. Library facilities

- The college library has 7875 books (Text + Reference), subscribes to 08 print journals, 04 magazines and 08 newspapers.
- The library has KOHA Library Software version 20.05.10.000 since 2021.
- Library is Wi-Fi enabled, barcoding is complete and access to e-resources is provided through NLIST Inflibnet subscription.
- It has one reading hall for students (seating capacity of 100), and two sections with computer facilities with internet: one for students (seating capacity of 07) and another for faculty (seating capacity of 03). There are 02 computers for library staff. New building of Library is under construction with more than 250 seating capacity.
- There are various sections in the library viz. new arrival section, periodicals, circulation, photocopying, for faculty and students.
- Library holds career and employment information which is displayed on the notice board in the corridor.
- There is a separate e-library section of central library where students and staff can access eresources available through remote access NLIST, NPTEL, SWAYAM, e-PG paathshala and inhouse repository of content related to syllabus, Faculty Research Papers and books, Newspapers and journals.