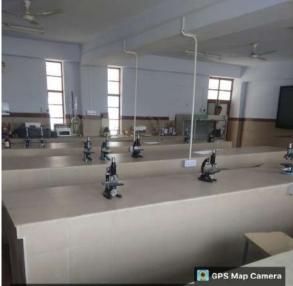

#### 1. Classrooms:

- 1. The institution has Twenty six (26) classrooms fully electrified, sufficient numbers of benches for students, premium large greenboards and whiteboards along with other necessary material to disseminate knowledge to students.
- 2. In addition, 11 laboratories also serve the dual purpose of lab as well as classroom for small student strengths which are ICT enabled.
- 3. One Examination hall/Multipurpose hall, One Conference hall and One Virtual Class Room also serve as classrooms which are ICT enabled.
- 4. 13 rooms have high-speed internet connectivity which serves the purpose of smart class rooms with interactive panels to make effective teaching-learning process.
- 5. The learning spaces are well-ventilated and well maintained.

#### **Classroom**