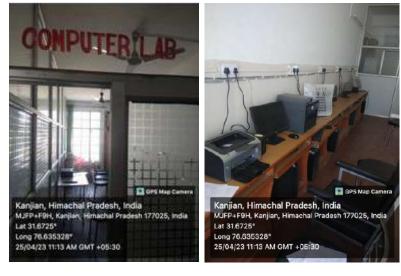

#### 1. Classrooms:

- 1. The institution has Twenty six (26) classrooms fully electrified, sufficient numbers of benches for students, premium large greenboards and whiteboards along with other necessary material to disseminate knowledge to students.
- 2. In addition, 11 laboratories also serve the dual purpose of lab as well as classroom for small student strengths which are ICT enabled.
- 3. One Examination hall/Multipurpose hall, One Conference hall and One Virtual Class Room also serve as classrooms which are ICT enabled.
- 4. 13 rooms have high-speed internet connectivity which serves the purpose of smart class rooms with interactive panels to make effective teaching-learning process.
- 5. The learning spaces are well-ventilated and well maintained.