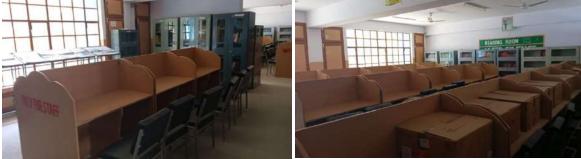

#### 2. Library facilities

- The college library has 7875 books (Text + Reference), subscribes to 08 print journals, 04 magazines and 08 newspapers.
- The library has KOHA Library Software version 20.05.10.000 since 2021.
- Library is Wi-Fi enabled, barcoding is complete and access to e-resources is provided through NLIST Inflibnet subscription.
- It has one reading hall for students (seating capacity of 100), and two sections with computer facilities with internet: one for students (seating capacity of 07) and another for faculty (seating capacity of 03). There are 02 computers for library staff. New building of Library is under construction with more than 250 seating capacity.
- There are various sections in the library viz. new arrival section, periodicals, circulation, photocopying, for faculty and students.
- Library holds career and employment information which is displayed on the notice board in the corridor.
- There is a separate e-library section of central library where students and staff can access eresources available through remote access NLIST, NPTEL, SWAYAM, e-PG paathshala and inhouse repository of content related to syllabus, Faculty Research Papers and books, Newspapers and journals.