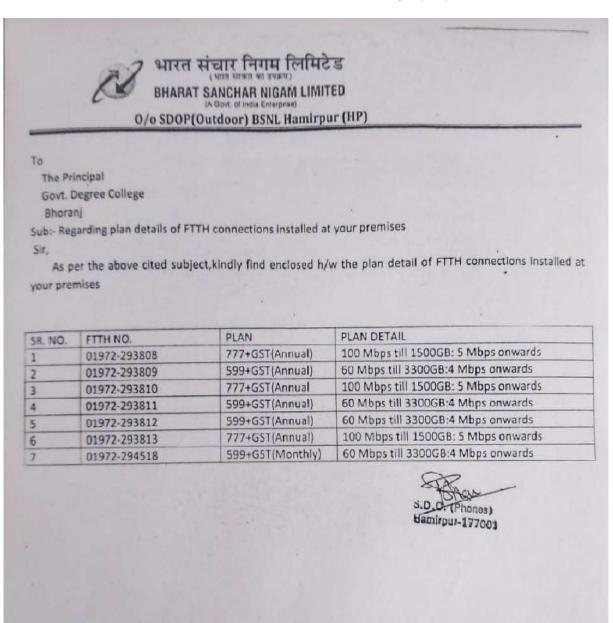

| 15                        | 02     | 17                  |
|        | Grant Total (Students<br>and Office Use) | 145                       | 3      | 148                 |



## Office of the Principal GOVERNMENT COLLEGE BHORANJ (TARKWARI) District Hamirpur, Himachal Pradesh- 177025

Phone & FAX: 01972-287505; Email: gcbhoranj-hp@nic.in



No. GCB(G-32)NAAC/2023

Dated : 24/11/2023

#### **STUDENT'S COMPUTER RATIO FOR THE SESSION 2023-24**

| No. of Students           | 474    |
|---------------------------|--------|
|                           | 202    |
| Total Number of computers | 130    |
| Students computer Ratio   | 1:3.64 |

Principal Govt. College Bhoranj (Tarkwari) Distt. Harrirpur (H.P.) - 177025

#### iv. Internet Connections Leased Line/Fiber Network/ Wi-Fi campus(YES)



Document of Bandwidth of internet connection

#### v. Use of ICT facilities

### Geography R-201



## Virtual Class Room R-202





#### **Biosciences R-203**



Kanjian, Himachal Pradesh, India MJFP+F9H, Kanjian, Himachal Pradesh 177025, India Lat 31.6725\* Long 76.635328\* 25/04/23 10-27 AM GMT +05:30



Kanjian, Himachal Pradesh, India MJFP+F9H, Kanjian, Himachal Pradesh 177025, India Lat 31.6725° Long 70.655528° 25/04/23 10:28 AM GMT +05:30



Kanjian, Himachal Pradesh, India MJFP+F9H, Kanjian, Himachal Pradesh 177025, India Lat 31.6725' Long 76.635328" 25/04/23 10:30 AM GMT +05:30



Kanjian, Himachal Pradesh, India MJFP+F9H, Kanjian, Himachal Pradesh 177025, India Lat 31.6725° Long 76.635328° 25/04/23 10:29 AM GMT +05:30



Kanjian, Himachal Pradesh, India MJFP+F9H, Kanjian, Himac