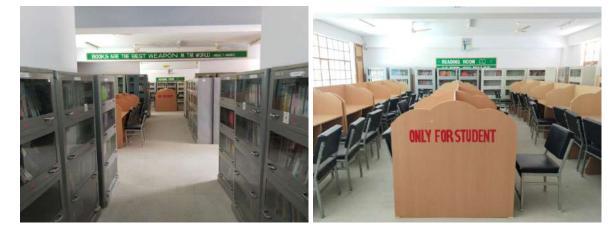

#### 2. Library facilities

- The college library has 7875 books (Text + Reference), subscribes to 08 print journals, 04 magazines and 08 newspapers.
- The library has KOHA Library Software version 20.05.10.000 since 2021.
- Library is Wi-Fi enabled, barcoding is complete and access to e-resources is provided through NLIST Inflibnet subscription.
- It has one reading hall for students (seating capacity of 100), and two sections with computer facilities with internet: one for students (seating capacity of 07) and another for faculty (seating capacity of 03). There are 02 computers for library staff. New building of Library is under construction with more than 250 seating capacity.
- There are various sections in the library viz. new arrival section, periodicals, circulation, photocopying, for faculty and students.
- Library holds career and employment information which is displayed on the notice board in the corridor.
- There is a separate e-library section of central library where students and staff can access eresources available through remote access NLIST, NPTEL, SWAYAM, e-PG paathshala and inhouse repository of content related to syllabus, Faculty Research Papers and books, Newspapers and journals.