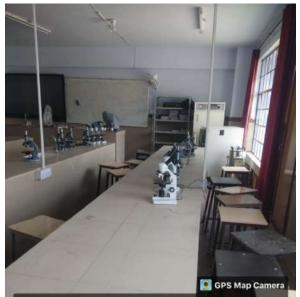

#### 1. Classrooms:

- 1. The institution has Twenty six (26) classrooms fully electrified, sufficient numbers of benches for students, premium large greenboards and whiteboards along with other necessary material to disseminate knowledge to students.
- 2. In addition, 11 laboratories also serve the dual purpose of lab as well as classroom for small student strengths which are ICT enabled.
- 3. One Examination hall/Multipurpose hall, One Conference hall and One Virtual Class Room also serve as classrooms which are ICT enabled.
- 4. 13 rooms have high-speed internet connectivity which serves the purpose of smart class rooms with interactive panels to make effective teaching-learning process.
- 5. The learning spaces are well-ventilated and well maintained.

#### **Classroom**