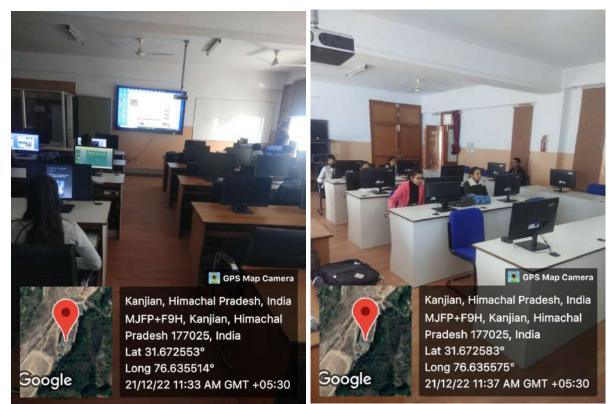

jian, Himachal Pradesh 177025, India Lat 31.672975° Long 76.635437° 19/04/23 11:22 AM GMT +05:30

#### **Physics Laboratory**



GPS Map Camera Kanjian, Himachal Pradesh, India MJFP+F9H, Kanjian, Himachal Pradesh 177025, India Lat 31.672973\* Long 76.635704\* 10/05/23 10:43 AM GMT +05:30

ale



Kanjian, Himachal Pradesh, India MJFP-F9H, Kanjian, Himachal Pradesh 177025, India Lat 31.6725 Long 76.635328\* 25/04/23 11:13 AM GMT +05:30



#### **Chemistry Laboratory**





Kanjian, Himachal Pradesh, India M.JFP4F9H, Kanjian, Himachal Pradesh 177025, India Lat 31.8725° Long 70.635328° 25/04/23 11:30 AM GMT +05:30



MJFP+F9H, Kanjian, Himachal Pradesh 177025, India Lat 31.672623" Long 76.635587\* 10/05/23 11:07 AM GMT +05:30





### **Music Room**



# Language lab



BCA





# IT/PGDCA





| i.  | Adequate numbers of computers | Yes |
|-----|-------------------------------|-----|
| ii. | Usage of computer hardware    | Yes |

# Location and List of Computers

| Sr.No. | Location/Department                      | Desktop Computer with UPS | Laptop | Total (Student Use) |
|--------|------------------------------------------|---------------------------|--------|---------------------|
| 15.    | Geography R-201                          | 03                        | 01     | 04                  |
| 16.    | Biosciences R-203                        | 04                        |        | 04                  |
| 17.    | E-Resource                               | 10                        |        | 10                  |
|        | centre(Library) R-208                    |